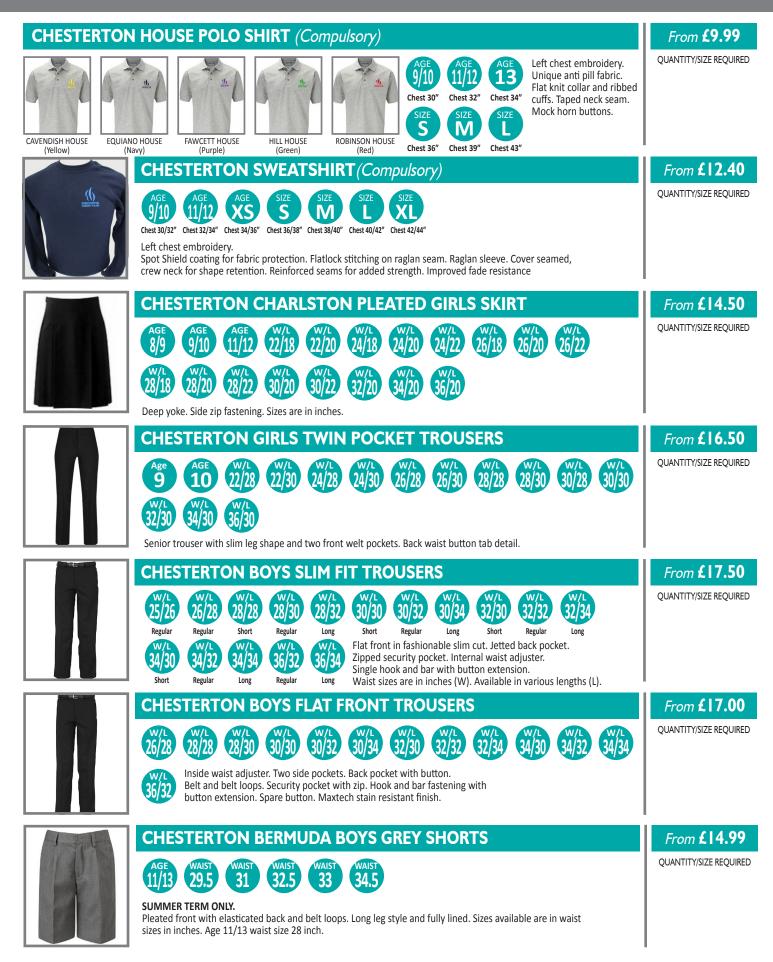

#### **DAY WEAR**

**GREY POLO SHIRT \*** (College Crest with House colour) - To be worn at all times (Fairtrade)

**NAVY SWEATSHIRT \*** (College Crest) - To be worn over the Polo Shirt (Fairtrade)

> GIRLS' TROUSERS Plain Black

**SKIRT** 'Henley' Style Plain Black

> BOYS' TROUSERS Plain Black

> > HATS

Students may wear hats outdoors. Students must not wear hats inside the school buildings at any time.

**ITEMS OF RELIGIOUS SIGNIFICANCE** Discreet items may be worn. Head scarves, in any plain colour, may be worn.