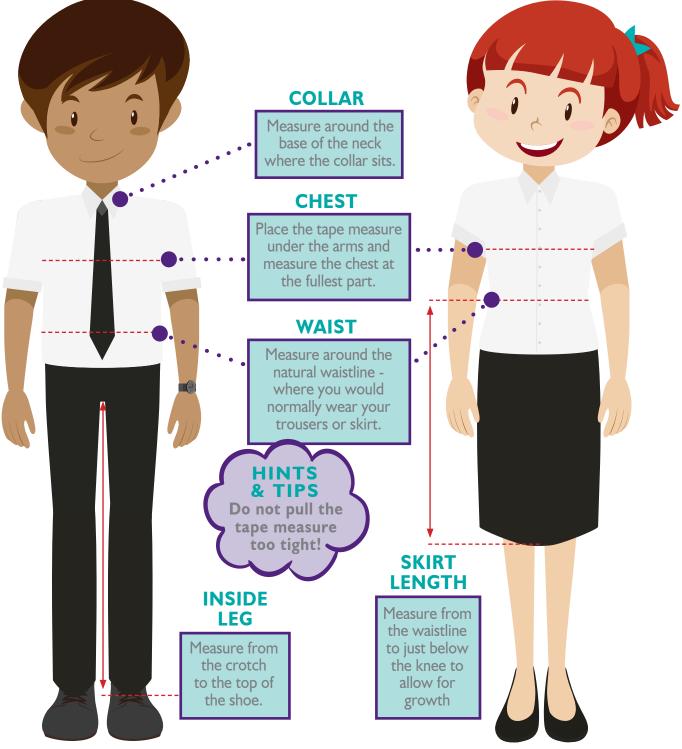

#### UNIFORM MEASURING GUIDE

# How to measure your child for school uniform

We start with a <u>Uniform Measuring Guide</u> to ensure that you measure correctly for each garment. On this page you will see how to measure for each part of the school uniform you will need.

We have also included a **<u>Hints & Tips</u>** section on buying your school uniform.