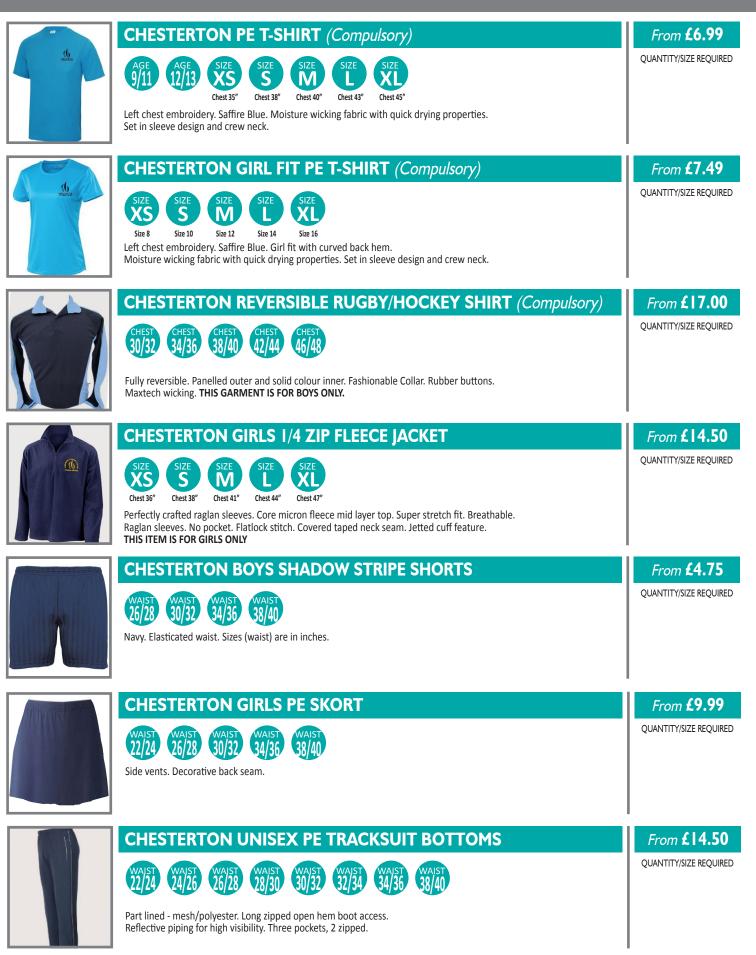

#### **ESSENTIAL PE KIT**

Navy and sky blue hooped football socks \* Sky blue t-shirt with college logo \* OR sky blue lady fit t-shirt with logo \* Navy/sky blue reversible rugby shirt (boys only) \* Navy blue regular fit fleece with logo (girls only) \* Navy blue regular fit shorts OR navy blue skorts OR navy blue running tights OR navy blue leggings\* Navy blue or black swimming costume (girls only) Navy blue or black trunks/shorts (boys only) The regular PE shorts can alternatively be used for swimming Trainers Shin pads (football and hockey) Football boots (football, rugby and hockey)

#### Optional PE Kit in Year 7, 8 and 9

Any plain navy blue long sleeve base layer Any plain navy blue base layer shorts Any plain navy blue tracksuit bottoms

**Recommended for some activities in Year 7, 8 and 9** Gum shield (hockey and rugby)

> All PE kit should be plain in colour Clothing with small logos are permitted

\* These items may only be purchased from the college supplier or college shop

Visit www.totalclothingshop.co.uk/chesterton