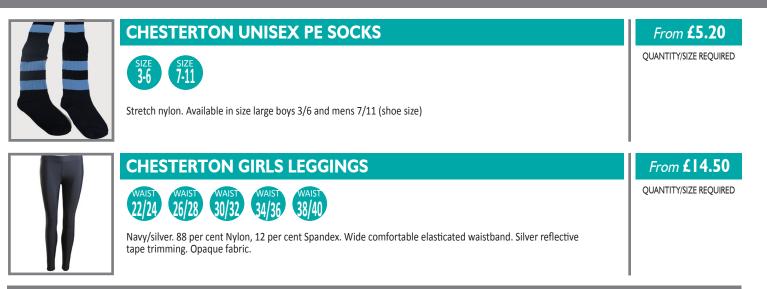

#### **ESSENTIAL PE KIT**

Navy and sky blue hooped football socks \* Sky blue t-shirt with college logo \* OR sky blue lady fit t-shirt with logo \* Navy/sky blue reversible rugby shirt (boys only) \* Navy blue regular fit fleece with logo (girls only) \* Navy blue regular fit shorts OR navy blue skorts OR navy blue running tights OR navy blue leggings\* Navy blue or black swimming costume (girls only) Navy blue or black trunks/shorts (boys only) The regular PE shorts can alternatively be used for swimming Trainers Shin pads (football and hockey) Football boots (football, rugby and hockey)